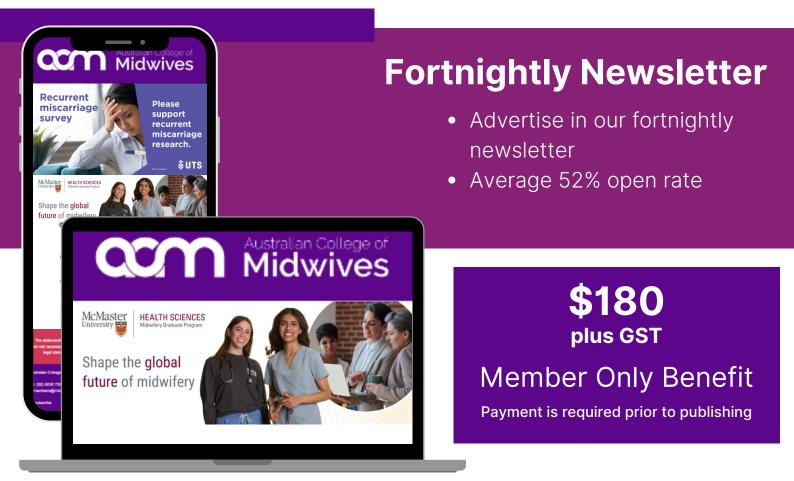

# BUILD YOUR RESEARCH RESPONSES AND REACH MIDWIVES DIRECTLY

### To advertise, ACM will require:

- Text (max 150 words)
- Image
- Weblinks
- Ethics Approval

#### **Image specs**

- Attach any items to the email embedded images in email body will not be accepted
- Maximum size is 1200 x 628px
- Accepted file formats are .jpg or .png